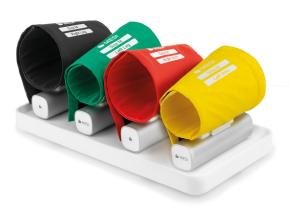

## Why MESI mTABLET ABI?

- SmartArm $^{\text{TM}}$  detection to determine the higher blood pressure of the two
- Automated, 3-cuff simultaneous measurement
- Multiple cuff sizes and ability to mix-and-match different size cuffs during one measurement
- Pulse waveforms and oscilation graphs
- Advanced review and alerts, thanks to PADsense™ algorithm