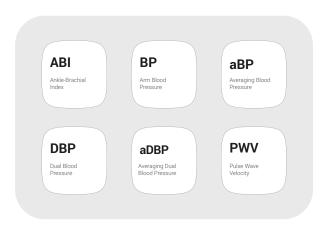

## **Application extensions**

The **MESI mTABLET ABI** is not only an advanced Ankle-Brachial Index measuring device. By extending the use with smart applications, such as BP app or Photo app, you can measure blood pressure or track the healing of skin conditions in a matter of clicks, using the same device.