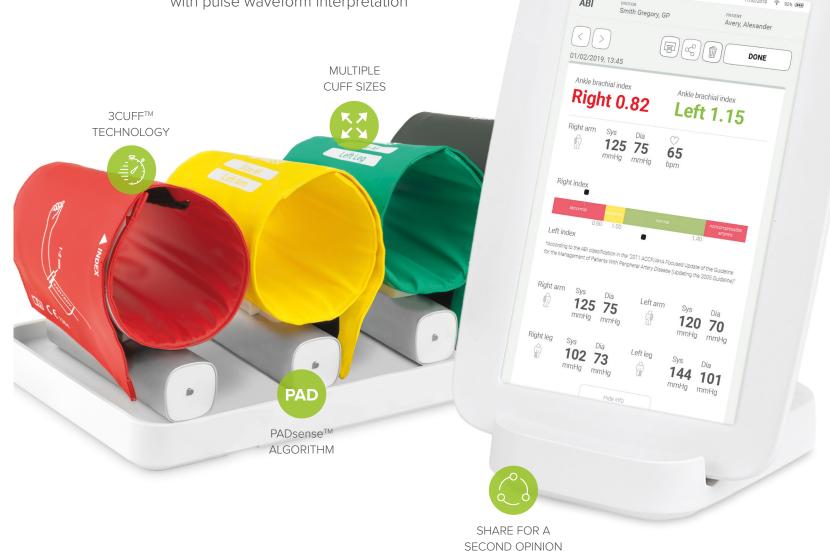

## **The Smartest Wireless Ankle-Brachial Index**

- PADsense™ algorithm for detection of severe Peripheral Arterial Disease
- 3CUFF™ technology permits simultaneous measurement
- → 1-minute, easy and reliable ABI measurement with pulse waveform interpretation

## Why MESI mTABLET ABI?

- SmartArm $^{\text{TM}}$  detection to determine the higher blood pressure of the two
- Automated, 3-cuff simultaneous measurement
- Multiple cuff sizes and ability to mix-and-match different size cuffs during one measurement
- Pulse waveforms and oscilation graphs
- Advanced review and alerts, thanks to PADsense™ algorithm