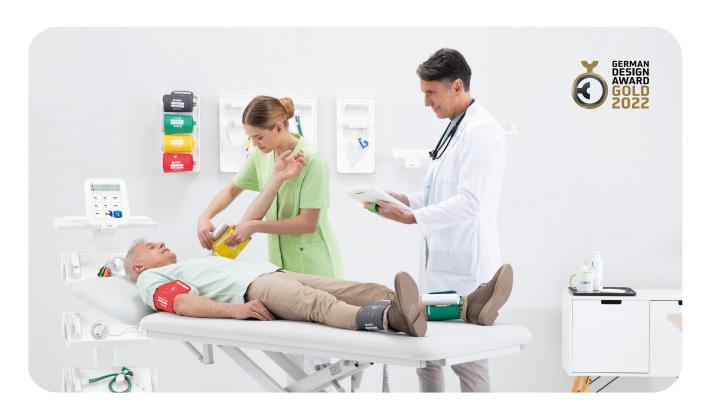

## **The Smartest Wireless Ankle-Brachial Index**

- PADsense™ algorithm for detection of severe Peripheral Arterial Disease
- 3CUFF™ technology permits simultaneous measurement
- → 1-minute, easy and reliable ABI measurement with pulse waveform interpretation

## Why MESI mTABLET ABI?

- SmartArm $^{\text{TM}}$  detection to determine the higher blood pressure of the two
- Automated, 3-cuff simultaneous measurement
- Multiple cuff sizes and ability to mix-and-match different size cuffs during one measurement
- Pulse waveforms and oscilation graphs
- Advanced review and alerts, thanks to PADsense™ algorithm