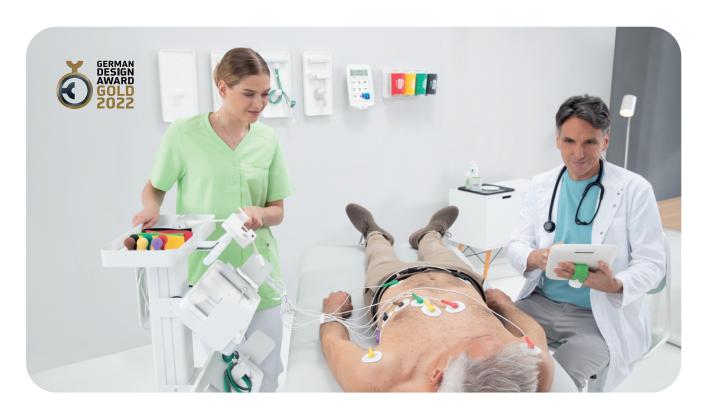

## **MESI mTABLET ECG**

First Completely Digital Electrocardiogram

## Why MESI mTABLET ECG?

- 12-lead wireless ECG
- Glasgow Interpretation Algorithm included
- ECG signal filters (MESI signal enhancement, highpass, low-pass, mains, myogram)
- 8 advanced view options
- Recording speed and sensitivity settings
- Simple zoom-in, comment adding and advanced analysis with event tagging.
- Customizable printout directly from the MESI mTABLET

## **Application extensions**

The **MESI mTABLET ECG** is not only an advanced electrocardiogram. By adding new smart applications, you can extend the use and make it your lifetime associate. This makes it a truly new concept of a medical device.