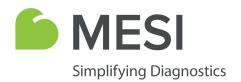

## Why MESI mTABLET ECG?

- 12-lead wireless ECG
- Glasgow Interpretation Algorithm included
- ECG signal filters (MESI signal enhancement, highpass, low-pass, mains, myogram)
- 8 advanced view options
- Recording speed and sensitivity settings
- Simple zoom-in, comment adding and advanced analysis with event tagging.
- Customizable printout directly from the MESI mTABLET